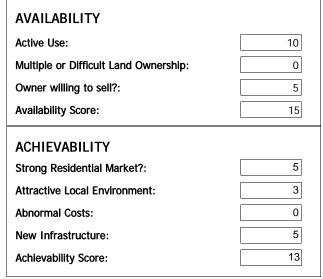

se:    | Former School Site and Playing Field              | ]<br>Yield:      | 55   | Knowsley Council |
| Capacity Source: | Urban Greenfield inc Greenspace available for dev | Plan Period:     |      | 0-5yrs           |

| SUITABILITY             |       |    |
|-------------------------|-------|----|
| Physical Constraints:   |       | 0  |
| Un-Neighbourly Uses:    |       | 0  |
| Contaminated:           |       | 0  |
| Access:                 |       | 0  |
| Primary School (600m):  |       | 3  |
| Local Centre (800m):    |       | 3  |
| Health Centre (1000m):  |       | 3  |
| Employment (5000m):     |       | 3  |
| Railway Station (400m): |       | 0  |
| Bus Stop (200m):        |       | 3  |
| Suitability Score:      |       | 15 |
| Total Survey S          | core: | 43 |





| Site | Survey  |
|------|---------|
|      | nments: |

Council asset. Site has been cleared and is currently vacant. The site is no longer required for education or sporting provision and has been identified as surplus by the Council's asset review. The site is largely free from constraints and available for development now.

Keep Site in SHLAA?: ✓

Conclusion:

Cleared site with potential for housing development. Classified in the 0-5 year supply. The site has been identified as surplus and is currently available for alternative uses. The site has therefore been included in the 0 - 5 year SHLAA supply.

Site Visited:

| Site ID:         | K0391                                                     | Gross Site Area: | 2.72 |                  |
|------------------|--------------------