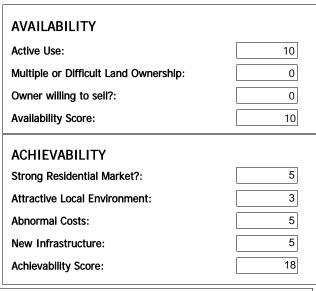

### **Appendix 1 - Commitments and Allocations**

|                | _    |                | _                                    | D 1:      |         |         |                 |          |       |       |       |       | _        | _                                                |       |       |       |       |       |       |       |                                                  |
|----------------|------|----------------|--------------------------------------|-----------|---------|---------|-----------------|----------|-------|-------|-------|-------|----------|--------------------------------------------------|-------|-------|-------|-------|-------|-------|-------|--------------------------------------------------|
|                |      |                |                                      | Baseline  |         |         |                 |          |       |       |       |       |          |                                                  |       |       |       |       |       |       |       | 1 1                                              |
|                |      |                | Site Name / Risk                     | •         | Complet |         |                 |          |       |       |       |       |          |                                                  |       |       |       |       |       |       |       | 1 1                                              |
|                | Ref. | Application    | Assessment Level                     | (Knowlsey | ed      | ed      | Remaining       | 2016/    | 2017/ | 2018/ | 2019/ | 2020/ | 2021/    | 2022/                                            | 2023/ | 2024/ | 2025/ | 2026/ | 2027/ | 2028/ | 2029/ | 2030/                                            |
| Status         |      | No(s)          | Applied                              |           |         | 2015/16 | dwellings       | 17       | 18    | 19    | 20    | 21    | 22       | 23                                               | 24    | 25    | 26    | 27    | 28    | 29    | 30    | 31                                               |
| Full Planning  |      |                | Wheathill Riding Centre,             | ·         |         |         |                 |          |       |       |       |       |          |                                                  |       |       |       |       |       |       |       |                                                  |
| Permission     |      | 08/00564/FUL   | Naylors Road, Roby                   | Viable    |         |         | 4               | 4        |       |       |       |       |          |                                                  |       |       |       |       |       |       |       |                                                  |
|                |      |                | 100%                                 |           |         |         | 4               | 4        |       |       |       |       |          |                                                  |       |       |       |       |       |       |       |                                                  |
|                |      |                | Former Southdene Methodist           |           |         |         |                 |          |       |       |       |       |          |                                                  |       |       |       |       |       |       |       |                                                  |
| Full Planning  |      |                | Church, Broad Lane,                  |           |         |         | _               |          |       |       |       |       |          |                                                  |       |       |       |       |       |       |       |                                                  |
| Permission     |      | 09/00262/FUL   | Southdene                            | Marginal  |         |         | 7               | 7        |       |       |       |       |          |                                                  |       |       |       |       |       |       |       | <b>——</b>                                        |
|                |      |                | 80%                                  |           |         |         | 5.6             | 5.6      |       |       |       |       |          |                                                  |       |       |       |       |       |       |       |                                                  |
| Full Planning  |      |                | Vacant Land Fronting Carrs           |           |         |         |                 |          |       |       |       |       |          |                                                  |       |       |       |       |       |       |       |                                                  |
| Permission     |      | 13/00188/FUL   | Terrace, Cross Lane, Prescot         | Viable    |         |         | 5               | 0        | 5     |       |       |       |          |                                                  |       |       |       |       |       |       |       |                                                  |
|                |      | 10/00/100/102  | 100%                                 | 110.010   |         |         | 5               | 0        | 5     |       |       |       |          |                                                  |       |       |       |       |       | 1     |       |                                                  |
| Full Planning  |      |                | Park Grange, The Park,               |           |         |         |                 |          |       |       |       |       |          |                                                  |       |       |       |       |       |       |       |                                                  |
| Permission     |      | 13/00504/FUL   | Huyton                               | Viable    |         |         | 1               | 1        |       |       |       |       |          |                                                  |       |       |       |       |       |       |       |                                                  |
|                |      |                | 100%                                 |           |         |         | 1               | 1        |       |       |       |       |          |                                                  |       |       |       |       |       |       |       |                                                  |
| Full Planning  |      |                | Land Adjacent to Burtons             |           |         |         |                 |          |       |       |       |       |          |                                                  |       |       |       |       |       |       |       |                                                  |
| Permission     |      | 13/00563/FUL   | Farm, Burtons Way, Kirkby            | Unviable  |         |         | 2               | 2        |       |       |       |       |          |                                                  |       |       |       |       |       |       |       |                                                  |
|                |      |                | 67%                                  |           |         |         | 1.3             | 1.3      |       |       |       |       |          |                                                  |       |       |       |       |       |       |       | <b></b>                                          |
| Full Diamains  |      |                | Land Adia cont to 47 Didahum         |           |         |         |                 |          |       |       |       |       |          |                                                  |       |       |       |       |       |       |       |                                                  |
| Full Planning  |      | 4.4/00444/5111 | Land Adjacent to 17 Didsbury         | Unviolato |         |         | 2               | _        |       |       |       |       |          |                                                  |       |       |       |       |       |       |       |                                                  |
| Permission     |      | 14/00111/FUL   | Close, Northwood, Kirkby 67%         | Unviable  |         |         | <b>2</b><br>1.3 | <b>2</b> |       |       |       |       | -        |                                                  |       |       |       |       |       |       |       | <del>                                     </del> |
| Full Planning  |      |                | 01 /6                                |           |         |         | 1.3             | 1.3      |       |       |       |       |          |                                                  |       |       |       |       |       |       |       |                                                  |
| Permission     |      | 14/00114/FUL   | 19 Atherton Street, Prescot          | Viable    |         |         | 1               | 1        |       |       |       |       |          |                                                  |       |       |       |       |       |       |       |                                                  |
| 1 011111001011 |      | 14/00114/102   | 100%                                 | VIGDIO    |         |         | 1               | 1        |       |       |       |       |          |                                                  |       |       |       |       |       |       |       |                                                  |
| Full Planning  |      |                | Land Adjacent to 9 Sanderling        |           |         |         |                 |          |       |       |       |       |          |                                                  |       |       |       |       |       |       |       |                                                  |
| Permission     |      | 14/00135/FUL   | Road, Northwood                      | Unviable  |         |         | 1               | 1        |       |       |       |       |          |                                                  |       |       |       |       |       |       |       |                                                  |
|                |      |                | 67%                                  |           |         |         | 0.7             | 0.7      |       |       |       |       |          |                                                  |       |       |       |       |       |       |       |                                                  |
| Full Planning  |      |                | North Huyton (Phase 3) - Plots       |           |         |         |                 |          |       |       |       |       |          |                                                  |       |       |       |       |       |       |       |                                                  |
| Permission     |      | 14/00348/FUL   | 1- 151                               | Marginal  |         | 12      | 151             | 63       | 40    | 36    | 12    |       |          |                                                  |       |       |       |       |       |       |       |                                                  |
|                |      |                | 80%                                  |           |         |         | 120.8           | 50.4     | 32    | 28.8  | 9.6   |       |          |                                                  |       |       |       |       |       |       |       | <b></b>                                          |
| Full Planning  |      |                | Land Adjacent to 118 Ribblers        |           |         |         |                 |          |       |       |       |       |          |                                                  |       |       |       |       |       |       |       |                                                  |
| Permission     |      | 14/00457/FUL   | Land, Southdene, Kirkby              | Unviable  |         |         | 2               | 2        |       |       |       |       |          |                                                  |       |       |       |       |       |       |       |                                                  |
| Femilission    |      | 14/00437/1 OL  | 67%                                  |           |         |         | 1.3             | 1.3      |       |       |       |       |          |                                                  |       |       |       |       |       |       |       | $\vdash$                                         |
| Full Planning  |      |                | Jack Ashley House, William           |           |         |         | 1.0             | 1.0      |       |       |       |       |          |                                                  |       |       |       |       |       |       |       |                                                  |
| Permission     |      | 14/00486/FUL   | Roberts Avenue, Kirkby               | Marginal  |         |         | 23              | 0        | 5     | 18    |       |       |          |                                                  |       |       |       |       |       |       |       |                                                  |
|                |      |                | 80%                                  |           |         |         | 18.4            | 0        | 4     | 14.4  |       |       |          |                                                  |       |       |       |       |       |       |       |                                                  |
| Full Planning  |      |                | Land to the Rear 1-25 Hope           |           |         |         |                 |          |       |       |       |       |          |                                                  |       |       |       |       |       |       |       |                                                  |
| Permission     |      | 14/00497/FUL   | Street, Prescot, Knowsley            | Viable    |         |         | 6               | 6        |       |       |       |       |          |                                                  |       |       |       |       |       |       |       |                                                  |
|                |      |                | 100%                                 |           |         |         | 6               | 6        |       |       |       |       |          |                                                  |       |       |       |       |       |       |       |                                                  |
| Full Planning  |      | (0.0 /         | Vacant Land Adjacent to 28           |           |         |         |                 |          |       |       |       |       |          |                                                  |       |       |       |       |       |       |       |                                                  |
| Permission     |      | 15/00541/FUL   | Bigdale Drive, Northwood             | Unviable  |         |         | 2               | 2        |       |       |       |       |          |                                                  |       |       |       |       |       | ļ     |       | <del>                                     </del> |
| Full Planning  |      |                | 67%<br>Land to the Rear 1-29 Kenbury |           |         |         | 1.3             | 1.3      |       |       |       |       | <b>!</b> | <u> </u>                                         |       |       |       |       |       |       |       | $\vdash$                                         |
| Permission     |      | 12/00249/FUL   | Road, Kirkby                         | Unviable  |         |         | 6               | 0        | 6     |       |       |       |          |                                                  |       |       |       |       |       |       |       |                                                  |
| CITIISSIUIT    | +    | 12/00243/1 UL  | 67%                                  | Univiable |         |         | 4               | 0        | 4     |       |       |       |          | <del>                                     </del> |       |       |       |       |       |       |       |                                                  |
|                |      |                | Land between Heath Centre            |           |         |         | <u>'</u>        |          |       |       |       |       |          |                                                  |       |       |       |       |       |       |       |                                                  |
| Full Planning  |      |                | and 35 Sidney Powell Avenue,         |           |         |         |                 |          |       |       |       |       |          |                                                  |       |       |       |       |       |       |       | <b>j</b>                                         |
| Permission     |      | 16/00054/FUL   | Westvale                             | Unviable  |         |         | 6               | 0        | 6     |       |       |       |          |                                                  |       |       |       |       |       |       |       |                                                  |
|                |      |                | 67%                                  |           |         |         | 4               | 0        | 4     |       |       |       |          |                                                  |       |       |       |       |       |       |       |                                                  |
| Full Planning  |      |                | Bridgefield Forum, Cartbridge        |           |         |         |                 |          |       |       |       |       |          |                                                  |       |       |       |       |       |       |       |                                                  |
| Permission     |      | 15/00559/FUL   | Lane, Halewood                       | Marginal  |         |         | 113             | 18       | 36    | 36    | 23    |       |          |                                                  |       |       |       |       |       |       |       | igsquare                                         |
|                |      |                | 80%                                  |           |         |         | 90.4            | 14.4     | 28.8  | 28.8  | 18.4  |       |          |                                                  |       |       |       |       |       |       |       |                                                  |