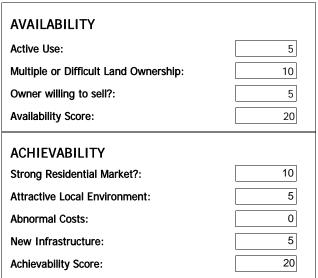

|                  |       |                 |

| SUITABILITY             |       |    |   | 4   |
|-------------------------|-------|----|---|-----|
| Physical Constraints:   |       | 8  |   | A   |
| Un-Neighbourly Uses:    |       | 8  |   | N   |
| Contaminated:           |       | 4  |   | c   |
| Access:                 |       | 8  |   | A   |
| Primary School (600m):  |       | 3  |   |     |
| Local Centre (800m):    |       | 3  |   | F   |
| Health Centre (1000m):  |       | 3  |   | S   |
| Employment (5000m):     |       | 3  |   | A   |
| Railway Station (400m): |       | 0  |   | A   |
| Bus Stop (200m):        |       | 3  |   | ١   |
| Suitability Score:      |       | 43 |   | A   |
| Total Survey S          | core: | 83 | S | ite |





| Total Survey Score: | 83 | Site Visited: | <b>✓</b> | Keep Site in SHLAA?: 🔽 | • |
|---------------------|----|---------------|----------|------------------------|---|
|---------------------|----|---------------|----------|------------------------|---|

Site Survey Comments:

Access possible from Ward Street, Halsall Street and possibly Moss Street. Site is heavily contaminated

Conclusion:

A vacant brownfield site with significant potential. Promoted for consideration through 2012 call for sites and available for development. However, given the size of the site and the potential for heavy contamination, it is placed in the 6-10 year housing supply.

| Site ID:                 | K0421         |                    |                                                 |