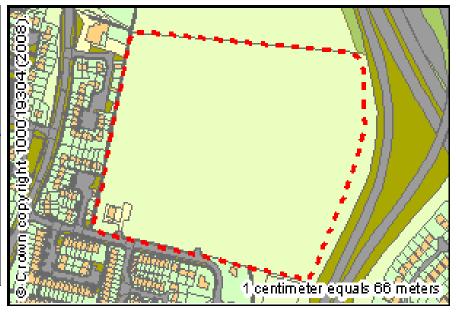

Station (400m): | 0                     |  |  |  |
| Bus Stop (200m):        | 3                     |  |  |  |
| Suitability Score:      | 47                    |  |  |  |
| Total Sum rov           | Total Summer Saara 00 |  |  |  |

| AVAILABILITY                          |    |
|---------------------------------------|----|
| Active Use:                           | 10 |
| Multiple or Difficult Land Ownership: | 10 |
| Owner willing to sell?:               | 5  |
| Availability Score:                   | 25 |
| ACHIEVABILITY                         |    |
| Strong Residential Market?:           | 5  |
| Attractive Local Environment:         | 3  |
| Abnormal Costs:                       | 5  |
| New Infrastructure:                   | 5  |
| Achievability Score:                  | 18 |



| Total Survey Score: | 90 | Site Visited: | <b>✓</b> | Keep Site in SHLAA?: ✓ |
|---------------------|----|---------------|----------|------------------------|
|                     |    |               |          |                        |

Site Survey Comments:

Former comprehensive school - vacant since early 1990s. Land in Council ownership. The site is not longer required for education or sporting provision and has been identified as surplus by the Council's asset review. The site is largely free from constraints and available for development now.

Conclusion:

The site has been identified as surplus and is currently available for residential use through the Council's asset review, bids are currently underway on site. The site has therefore been included in the 0 - 5 year SHLAA su