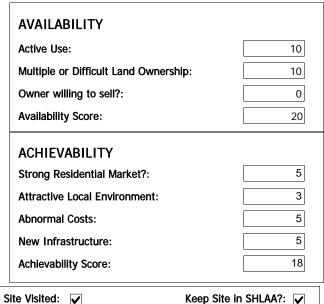

### **Appendix 1 - Commitments and Allocations**

|                | _    |                | _                                    | D 1:      |         |         |                 |          |       |       |       |       | _        | _                                                |       |       |       |       |       |       |       |                                                  |
|----------------|------|----------------|--------------------------------------|-----------|---------|---------|-----------------|----------|-------|-------|-------|-------|----------|--------------------------------------------------|-------|-------|-------|-------|-------|-------|-------|--------------------------------------------------|
|                |      |                |                                      | Baseline  |         |         |                 |          |       |       |       |       |          |                                                  |       |       |       |       |       |       |       | 1 1                                              |
|                |      |                | Site Name / Risk                     | •         | Complet |         |                 |          |       |       |       |       |          |                                                  |       |       |       |       |       |       |       | 1 1                                              |
|                | Ref. | Application    | Assessment Level                     | (Knowlsey | ed      | ed      | Remaining       | 2016/    | 2017/ | 2018/ | 2019/ | 2020/ | 2021/    | 2022/                                            | 2023/ | 2024/ | 2025/ | 2026/ | 2027/ | 2028/ | 2029/ | 2030/                                            |
| Status         |      | No(s)          | Applied                              |           |         | 2015/16 | dwellings       | 17       | 18    | 19    | 20    | 21    | 22       | 23                                               | 24    | 25    | 26    | 27    | 28    | 29    | 30    | 31                                               |
| Full Planning  |      |                | Wheathill Riding Centre,             | ·         |         |         |                 |          |       |       |       |       |          |                                                  |       |       |       |       |       |       |       |                                                  |
| Permission     |      | 08/00564/FUL   | Naylors Road, Roby                   | Viable    |         |         | 4               | 4        |       |       |       |       |          |                                                  |       |       |       |       |       |       |       |                                                  |
|                |      |                | 100%                                 |           |         |         | 4               | 4        |       |       |       |       |          |                                                  |       |       |       |       |       |       |       |                                                  |
|                |      |                | Former Southdene Methodist           |           |         |         |                 |          |       |       |       |       |          |                                                  |       |       |       |       |       |       |       |                                                  |
| Full Planning  |      |                | Church, Broad Lane,                  |           |         |         | _               |          |       |       |       |       |          |                                                  |       |       |       |       |       |       |       |                                                  |
| Permission     |      | 09/00262/FUL   | Southdene                            | Marginal  |         |         | 7               | 7        |       |       |       |       |          |                                                  |       |       |       |       |       |       |       | <b>——</b>                                        |
|                |      |                | 80%                                  |           |         |         | 5.6             | 5.6      |       |       |       |       |          |                                                  |       |       |       |       |       |       |       |                                                  |
| Full Planning  |      |                | Vacant Land Fronting Carrs           |           |         |         |                 |          |       |       |       |       |          |                                                  |       |       |       |       |       |       |       |                                                  |
| Permission     |      | 13/00188/FUL   | Terrace, Cross Lane, Prescot         | Viable    |         |         | 5               | 0        | 5     |       |       |       |          |                                                  |       |       |       |       |       |       |       |                                                  |
|                |      | 10/00/100/102  | 100%                                 | 110.010   |         |         | 5               | 0        | 5     |       |       |       |          |                                                  |       |       |       |       |       | 1     |       |                                                  |
| Full Planning  |      |                | Park Grange, The Park,               |           |         |         |                 |          |       |       |       |       |          |                                                  |       |       |       |       |       |       |       |                                                  |
| Permission     |      | 13/00504/FUL   | Huyton                               | Viable    |         |         | 1               | 1        |       |       |       |       |          |                                                  |       |       |       |       |       |       |       |                                                  |
|                |      |                | 100%                                 |           |         |         | 1               | 1        |       |       |       |       |          |                                                  |       |       |       |       |       |       |       |                                                  |
| Full Planning  |      |                | Land Adjacent to Burtons             |           |         |         |                 |          |       |       |       |       |          |                                                  |       |       |       |       |       |       |       |                                                  |
| Permission     |      | 13/00563/FUL   | Farm, Burtons Way, Kirkby            | Unviable  |         |         | 2               | 2        |       |       |       |       |          |                                                  |       |       |       |       |       |       |       |                                                  |
|                |      |                | 67%                                  |           |         |         | 1.3             | 1.3      |       |       |       |       |          |                                                  |       |       |       |       |       |       |       | <b></b>                                          |
| Full Diamains  |      |                | Land Adia cont to 47 Didahum         |           |         |         |                 |          |       |       |       |       |          |                                                  |       |       |       |       |       |       |       |                                                  |
| Full Planning  |      | 4.4/00444/5111 | Land Adjacent to 17 Didsbury         | Unviolato |         |         | 2               | _        |       |       |       |       |          |                                                  |       |       |       |       |       |       |       |                                                  |
| Permission     |      | 14/00111/FUL   | Close, Northwood, Kirkby 67%         | Unviable  |         |         | <b>2</b><br>1.3 | <b>2</b> |       |       |       |       | -        |                                                  |       |       |       |       |       |       |       | <del>                                     </del> |
| Full Planning  |      |                | 01 /6                                |           |         |         | 1.3             | 1.3      |       |       |       |       |          |                                                  |       |       |       |       |       |       |       |                                                  |
| Permission     |      | 14/00114/FUL   | 19 Atherton Street, Prescot          | Viable    |         |         | 1               | 1        |       |       |       |       |          |                                                  |       |       |       |       |       |       |       |                                                  |
| 1 011111001011 |      | 14/00114/102   | 100%                                 | VIGDIO    |         |         | 1               | 1        |       |       |       |       |          |                                                  |       |       |       |       |       |       |       |                                                  |
| Full Planning  |      |                | Land Adjacent to 9 Sanderling        |           |         |         |                 |          |       |       |       |       |          |                                                  |       |       |       |       |       |       |       |                                                  |
| Permission     |      | 14/00135/FUL   | Road, Northwood                      | Unviable  |         |         | 1               | 1        |       |       |       |       |          |                                                  |       |       |       |       |       |       |       |                                                  |
|                |      |                | 67%                                  |           |         |         | 0.7             | 0.7      |       |       |       |       |          |                                                  |       |       |       |       |       |       |       |                                                  |
| Full Planning  |      |                | North Huyton (Phase 3) - Plots       |           |         |         |                 |          |       |       |       |       |          |                                                  |       |       |       |       |       |       |       |                                                  |
| Permission     |      | 14/00348/FUL   | 1- 151                               | Marginal  |         | 12      | 151             | 63       | 40    | 36    | 12    |       |          |                                                  |       |       |       |       |       |       |       |                                                  |
|                |      |                | 80%                                  |           |         |         | 120.8           | 50.4     | 32    | 28.8  | 9.6   |       |          |                                                  |       |       |       |       |       |       |       | <b></b>                                          |
| Full Planning  |      |                | Land Adjacent to 118 Ribblers        |           |         |         |                 |          |       |       |       |       |          |                                                  |       |       |       |       |       |       |       |                                                  |
| Permission     |      | 14/00457/FUL   | Land, Southdene, Kirkby              | Unviable  |         |         | 2               | 2        |       |       |       |       |          |                                                  |       |       |       |       |       |       |       |                                                  |
| Femilission    |      | 14/00437/1 OL  | 67%                                  |           |         |         | 1.3             | 1.3      |       |       |       |       |          |                                                  |       |       |       |       |       |       |       | $\vdash$                                         |
| Full Planning  |      |                | Jack Ashley House, William           |           |         |         | 1.0             | 1.0      |       |       |       |       |          |                                                  |       |       |       |       |       |       |       |                                                  |
| Permission     |      | 14/00486/FUL   | Roberts Avenue, Kirkby               | Marginal  |         |         | 23              | 0        | 5     | 18    |       |       |          |                                                  |       |       |       |       |       |       |       |                                                  |
|                |      |                | 80%                                  |           |         |         | 18.4            | 0        | 4     | 14.4  |       |       |          |                                                  |       |       |       |       |       |       |       |                                                  |
| Full Planning  |      |                | Land to the Rear 1-25 Hope           |           |         |         |                 |          |       |       |       |       |          |                                                  |       |       |       |       |       |       |       |                                                  |
| Permission     |      | 14/00497/FUL   | Street, Prescot, Knowsley            | Viable    |         |         | 6               | 6        |       |       |       |       |          |                                                  |       |       |       |       |       |       |       |                                                  |
|                |      |                | 100%                                 |           |         |         | 6               | 6        |       |       |       |       |          |                                                  |       |       |       |       |       |       |       |                                                  |
| Full Planning  |      | (0.0 /         | Vacant Land Adjacent to 28           |           |         |         |                 |          |       |       |       |       |          |                                                  |       |       |       |       |       |       |       |                                                  |
| Permission     |      | 15/00541/FUL   | Bigdale Drive, Northwood             | Unviable  |         |         | 2               | 2        |       |       |       |       |          |                                                  |       |       |       |       |       | ļ     |       | <del>                                     </del> |
| Full Planning  |      |                | 67%<br>Land to the Rear 1-29 Kenbury |           |         |         | 1.3             | 1.3      |       |       |       |       | <b>!</b> | <u> </u>                                         |       |       |       |       |       |       |       | $\vdash$                                         |
| Permission     |      | 12/00249/FUL   | Road, Kirkby                         | Unviable  |         |         | 6               | 0        | 6     |       |       |       |          |                                                  |       |       |       |       |       |       |       |                                                  |
| CITIISSIUIT    | +    | 12/00243/1 UL  | 67%                                  | Univiable |         |         | 4               | 0        | 4     |       |       |       |          | <del>                                     </del> |       |       |       |       |       |       |       |                                                  |
|                |      |                | Land between Heath Centre            |           |         |         | <u>'</u>        |          |       |       |       |       |          |                                                  |       |       |       |       |       |       |       |                                                  |
| Full Planning  |      |                | and 35 Sidney Powell Avenue,         |           |         |         |                 |          |       |       |       |       |          |                                                  |       |       |       |       |       |       |       | <b>j</b>                                         |
| Permission     |      | 16/00054/FUL   | Westvale                             | Unviable  |         |         | 6               | 0        | 6     |       |       |       |          |                                                  |       |       |       |       |       |       |       |                                                  |
|                |      |                | 67%                                  |           |         |         | 4               | 0        | 4     |       |       |       |          |                                                  |       |       |       |       |       |       |       |                                                  |
| Full Planning  |      |                | Bridgefield Forum, Cartbridge        |           |         |         |                 |          |       |       |       |       |          |                                                  |       |       |       |       |       |       |       |                                                  |
| Permission     |      | 15/00559/FUL   | Lane, Halewood                       | Marginal  |         |         | 113             | 18       | 36    | 36    | 23    |       |          |                                                  |       |       |       |       |       |       |       | igsquare                                         |
|                |      |                | 80%                                  |           |         |         | 90.4            | 14.4     | 28.8  | 28.8  | 18.4  |       |          |                                                  |       |       |       |       |       |       |       |                                                  |