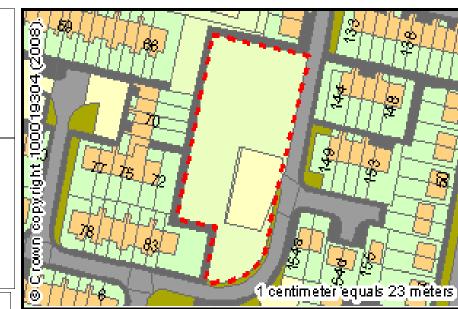

|               | esidential Market?:         |      |
| Local Centre (800m):    | 3         |               | 'ABILITY                    |      |
| Primary School (600m):  | 3         |               |                             |      |
| Access:                 | 8         | Availabilit   | y Score:                    |      |
| Contaminated:           | 8         | Owner wi      | illing to sell?:            |      |
| Un-Neighbourly Uses:    | 8         | Multiple o    | or Difficult Land Ownership | ):   |
| Physical Constraints:   | 8         | Active Us     | e:                          |      |
| SUITABILITY             |           | AVAILA        | BILITY                      |      |
|                         |           | 1             |                             |      |



| Total Survey Score: 75 | Site Visited: | Keep Site in SHLAA?: 🗸 | 21111 |
|------------------------|---------------|------------------------|-------|
|                        |               |                        |       |

Site Survey Comments:

Vacant site formerly residential. Owned by Villages Housing Association.

Conclusion:

Site has definite potential for redevelopment for housing. In ownership of Villages Housing Association and therefore offers potential for redevelopment in the short term. Placed in the 5 year housing supply.

| Site ID: Address: Township Existing Use: Capacity Source:                                                                                                                                                  | K0084  Land to the north of Brook He  Kirk