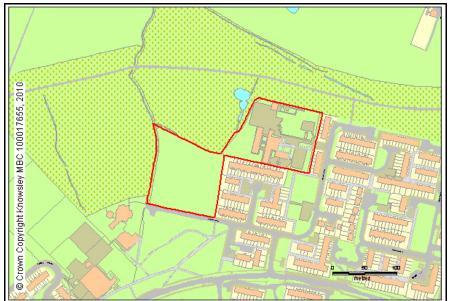

:    | Former School Site and Playing Field              | ]<br>Yield:      | 55   | Knowsley Council |
| Capacity Source: | Urban Greenfield inc Greenspace available for dev | Plan Period:     |      | 0-5yrs           |

| SUITABILITY             |       |    |
|-------------------------|-------|----|
| Physical Constraints:   |       | 0  |
| Un-Neighbourly Uses:    |       | 0  |
| Contaminated:           |       | 0  |
| Access:                 |       | 0  |
| Primary School (600m):  |       | 3  |
| Local Centre (800m):    |       | 3  |
| Health Centre (1000m):  |       | 3  |
| Employment (5000m):     |       | 3  |
| Railway Station (400m): |       | 0  |
| Bus Stop (200m):        |       | 3  |
| Suitability Score:      |       | 15 |
| Total Survey S          | core: | 43 |





| Site | Survey  |
|------|---------|
|      | nments: |

Council asset. Site has been cleared and is currently vacant. The site is no longer required for education or sporting provision and has been identified as surplus by the Council's asset review. The site is largely free from constraints and available for development now.

Keep Site in SHLAA?: ✓

Conclusion:

Cleared site with potential for housing development. Classified in the 0-5 year supply. The site has been identified as surplus and is currently available for alternative uses. The site has therefore been included in the 0 - 5 year SHLAA supply.

Site Visited:

| Site ID:         | K0391                                                     | Gross Site Area: | 2.72 |                  |
|------------------|----------------------